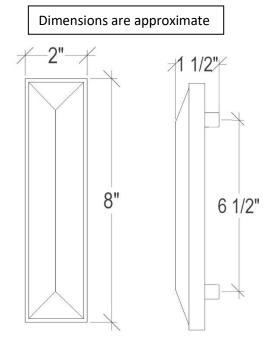

## DETAILS

Materials: Smooth Metal with Eglomise Glass

Style: [BRS] Brass (PB & UB only) or [SLV] Nickel (PN & SN only)

Dimensions are approximate: [OD: 8" x 2" x 1.5"]

Each piece is hand-crafted; no two will be the same

### DIMENSIONS WILL VARY

DO NOT use this sheet as a guide for templating. Due to the handmade nature of each product, templates are not provided.

Linkasink may make changes to specifications without notice. Visit <u>linkasink.com</u> for updated specification sheet.