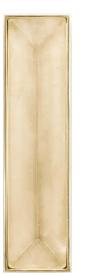

VH007PB-BRS Eglomise Prism Polished Brass Shown

## DETAILS

Materials: Smooth Metal with Eglomise Glass

Style: [BRS] Brass (PB & UB only) or [SLV] Nickel (PN & SN only)

Dimensions are approximate: [OD: 8" x 2" x 1.5"]

Each piece is hand-crafted; no two will be the same