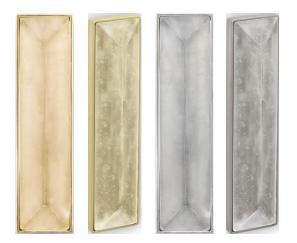

## **AVAILABLE FINISHES**

| РВ | VH007PB-BRS                         |
|----|-------------------------------------|
|    | Polished Brass with Eglomise Glass  |
| SB | VH007SB-BRS                         |
|    | Satin Brass with Eglomise Glass     |
| PN | VH007PN-SLV                         |
|    | Polished Nickel with Eglomise Glass |
| SN | VH007SN-SLV                         |
|    | Satin Nickel with Eglomise Glass    |