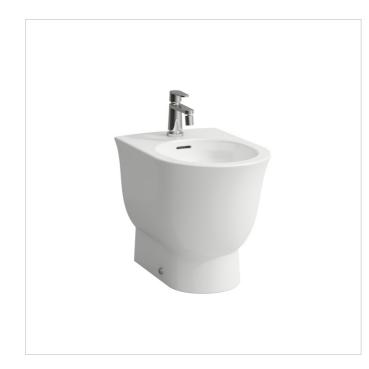

### 832851

Floorstanding bidet

#### Specification text

Floorstanding Bidet THE NEW CLASSIC Fine Fireclay Meets or exceeds the following: ASME A112.19.2, cUPC/IAPMO listed Features: Back to wall, concealed fixing, concealed trap With overflow slot, 1 centre tap hole Overflow channel glazed, vacuum checked Limited 5 year warranty