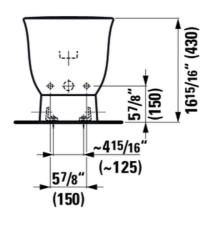

#### Dimensions

| Length: | 20 14/16 inch |
|---------|---------------|
| Width:  | 14 9/16 inch  |
| Height: | 13 6/16 inch  |

Options

302 with one tap hole at centre without lateral holes for 50.6 Lb

Mounting accessories included

#### Technical drawings