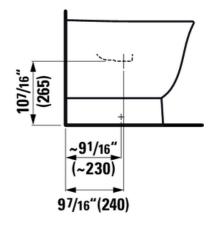

#### Dimensions

| Length: | 20 14/16 inch |
|---------|---------------|
| Width:  | 14 9/16 inch  |
| Height: | 13 6/16 inch  |

Options

302 with one tap hole at centre without lateral holes for 50.6 Lb

Mounting accessories included

#### Technical drawings