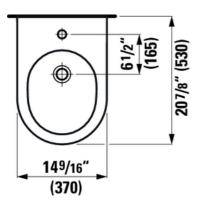

#### Dimensions

| Length: | 20 14/16 inch |
|---------|---------------|
| Width:  | 14 9/16 inch  |
| Height: | 13 6/16 inch  |

Options

302 with one tap hole at centre without lateral holes for 50.6 Lb

Mounting accessories included

#### Technical drawings