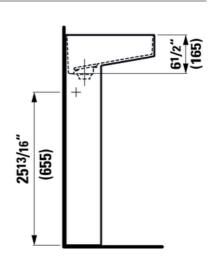

#### **Dimensions**

Length: 16 2/16 inch
Width: 14 15/16 inch
Height: 35 7/16 inch

Options null (Lb)

112 without tap hole, without overflow hole 55 Lb

#### Technical drawings