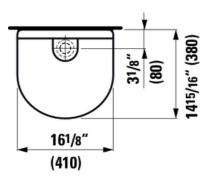

#### **Dimensions**

Length: 16 2/16 inch
Width: 14 15/16 inch
Height: 35 7/16 inch

Options null (Lb)

112 without tap hole, without overflow hole 55 Lb

#### Technical drawings