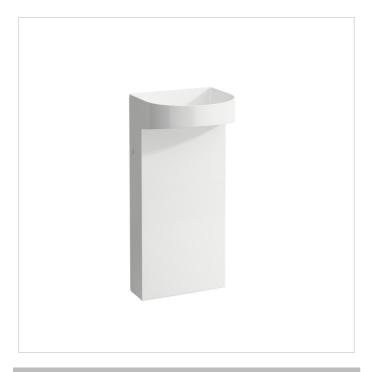

## Freestanding Washbasin

#### Specification text

Freestanding Washbasin SONAR
SaphirKeramik (unique extra strong ceramic material)
Meets or exceeds the following:
ASME A112.19.2 cUPC/IAPMO listed
Features:
Asymmetric basin with integrated pedestal
Without overflow, without tap hole, without tap bank
SaphirKeramik valve cover plate included
Limited 5 year warranty