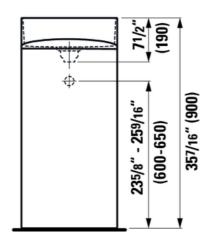

#### **Dimensions**

Length: 16 2/16 inch
Width: 14 15/16 inch
Height: 35 7/16 inch

Options null (Lb)

112 without tap hole, without overflow hole 55 Lb

#### Technical drawings