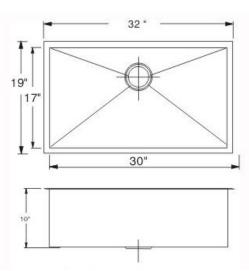

### **DESIGN FEATURES**

Bowl depth 10" with inside bowl dimensions 17" X30", and over all 32" X 19".

Finish: Inside bowl surfaces polished to a uniform satin finish.

Underside: High density sound absorption pads covered with a thick rubberized insulation layer on all

bottom surfaces.

Other: Drain opening 3 1/2".

#### **CUPC** certified

Minimum cabinet size 33"
Product shall be specified as SS-0Ri-S1