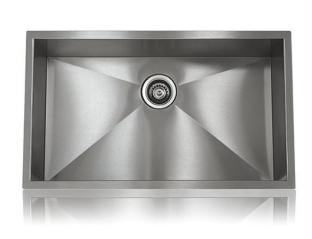

#### **GENERAL**

Fine quality sink formed of heavy duty 16 gauge, type 304 nickel bearing stainless steel.

### **DESIGN FEATURES**

Bowl depth 10" with inside bowl dimensions 17" X30", and over all 32" X 19".

Finish: Inside bowl surfaces polished to a uniform satin finish.

Underside: High density sound absorption pads covered with a thick rubberized insulation layer on all