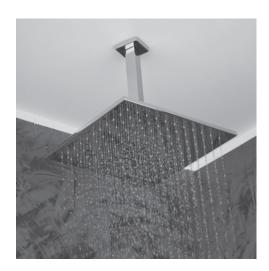

# WATERBLADE Shower Head Item #W1076

#### Features:

- -Tilting square rain shower head
- -Brass construction with 121 rubber nozzles
- -Ceiling-mounted installation recommended
- -Arm and flange sold separately
- -Weight: 5.5 lbs.
- -Recommended max. water pressure 43.5 PSI (flow rate 7.5 GPM)
- -Includes flow reducer 2.5 GPM