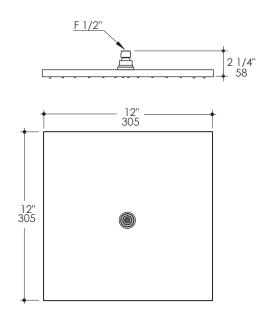

## **Product Specifications:**

#### Notes:

Drawings provided herein are meant to give the user an idea of the product and are not made to scale. The size in inches is rounded up to the nearest 1/16".

LACAVA is committed to the highest level of customer service, Please feel free to contact us at 1-888-522-2823 (toll free) or by email at info@lacava.com for technical assistance or any general inquiries.