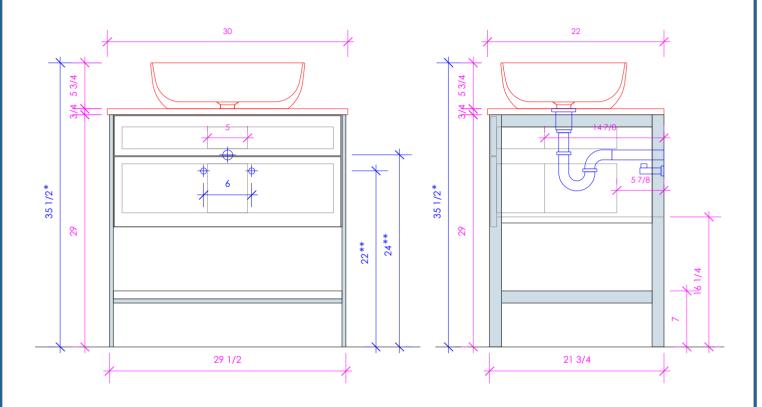

## **NAVI**

NAV-VS-30

- \* Recommended installation height
- \*\* Recommended plumbing location

### **FEATURES:**

- FLOOR STANDING VANITY
- TWO DRAWERS WITH SELF-CLOSE GLIDES
- INTERIOR DRAWERS STAINED TO REFLECT EXTERIOR FINISH
- DECORATIVE HARDWARE K550 INCLUDED BUT NOT INSTALLED - CAN BE INSTALLED UPON REQUEST
- USED WITH NAV-VS-30F FRAME, NAV-VS-30T COUNTERTOP AND N33 SINK (SOLD SEPARATELY)
- PROUDLY HANDMADE IN THE USA
- MANUFACTURED WITH LOW VOC FINISHES AND WOOD FROM RENEWABLE FORESTS