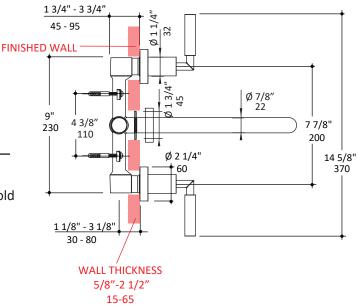

Cutout Size: Accessories included: Fittings included: Ø 1 1/4" handle, Ø 1 3/4" spout European click-clack drain # 7100-16OF Rough-in # 1584/5-ROUGH and trim # 1584S-A or 1584L.1-A

4" 100 ↓ 100 ↓ 100 ↓ 100 ↓ 2 1/4" 60 1584S: 6 1/8 " (155) ↓ 2 7/8" 100 72 ↓ 100 72 ↓ 100 72 ↓ 100 72 ↓ 100 72 ↓ 100 ↓ 2 7/8" 100

LACAVA reserves the right to revise any dimension or information on this sheet without notice. Dimensions are nominal and may vary within an industry accepted tolerance of 1/4". Drawings provided herein are meant to give the user an idea of the product and are not made to scale. Location of plumbing is meant for reference, your specific application may vary. Revised:05/05/2021