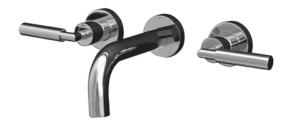

# CIGNO wall-mount two lever-handle faucet 1584S/1584L.1

### Features:

- 1584S 6" spout
- 1584L.1 9" spout
- ceramic disk cartridge
- complements the Cigno Collection
- NO EXTENSIONS AVAILABLE