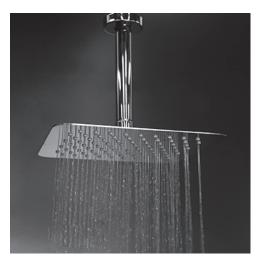

# ELEGANZA Shower Head Item #1864

#### Features:

-Tilting square rain shower head -Stainles steel construction with 112 rubber nozzles -Ceiling-mount installation recommended -Arm and flange sold separately -Flow regulator 3.1 GPM -Recommended max. water pressure 43.5 PSI