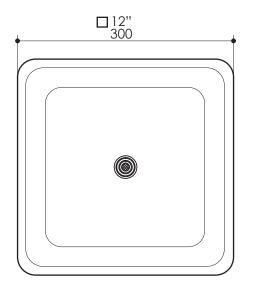

# **Product Specifications:**

#### Notes:

Drawings provided herein are meant to give the user an idea of the product and are not made to scale. The size in inches is rounded up to the nearest 1/16".

Plumbing specifications are only a guideline and may need to be altered based on the application.