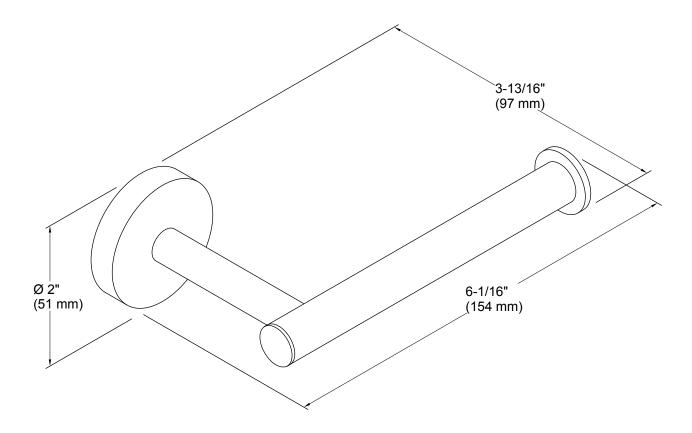

Elate®
Toilet Tissue Holder
K-27292

#### **Features**

- Premium metal construction for durability.
- KOHLER finishes resist corrosion and tarnish.

#### Installation

Installation hardware included.



# Codes/Standards

None Applicable

# KOHLER® Faucet Lifetime Limited Warranty

See website for detailed warranty information.

## **Available Colors/Finishes**

Color tiles intended for reference only.

| Color | Code | Description             |
|-------|------|-------------------------|
|       | CP   | Polished Chrome         |
|       | BN   | Vibrant® Brushed Nickel |





# Elate® Toilet Tissue Holder K-27292



## **Technical Information**

All product dimensions are nominal.

#### **Notes**

Install this product according to the installation instructions.

CAUTION: Risk of personal injury. Do not install these products in any area where they are likely to be used inadvertently as a grab bar or support bar. These products are not designed or intended for use as a grab bar or support bar.