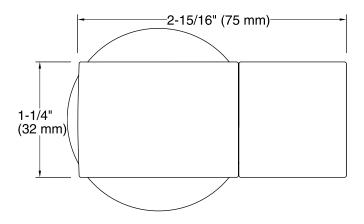

l-mount
- Bracket pivots and rotates to position handshower at desired angle.
- Ball joint offers smooth, wide-range movement.
- Coordinates with other products in the Exhale collection. ¿
- Metal construction.
- KOHLER finishes resist corrosion and tarnishing. ¿.
- Wall-mount



#### Codes/Standards

None Applicable

### KOHLER® Faucet Lifetime Limited Warranty

See website for detailed warranty information.

#### Available Colors/Finishes

Color tiles intended for reference only.

| Color | Code | Description              |
|-------|------|--------------------------|
|       | CP   | Polished Chrome          |
|       | SN   | Vibrant® Polished Nickel |
|       | BN   | Vibrant® Brushed Nickel  |
|       | TT   | Titanium                 |





# Exhale® Adjustable Wall Bracket K-98349





### **Technical Information**

All product dimensions are nominal.

#### **Notes**

Install this product according to the installation