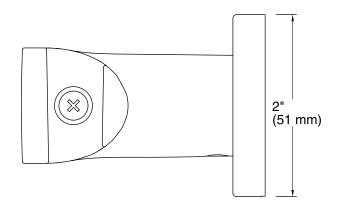

mount
- Bracket pivots and rotates to position handshower at desired angle.
- Ball joint offers smooth, wide-range movement.
- Coordinates with other products in the Exhale collection. ¿
- Metal construction.
- KOHLER finishes resist corrosion and tarnishing. ¿.
- Wall-mount



#### Codes/Standards

None Applicable

### KOHLER® Faucet Lifetime Limited Warranty

See website for detailed warranty information.

#### Available Colors/Finishes

Color tiles intended for reference only.

| Color | Code | Description              |
|-------|------|--------------------------|
|       | CP   | Polished Chrome          |
|       | SN   | Vibrant® Polished Nickel |
|       | BN   | Vibrant® Brushed Nickel  |
|       | TT   | Titanium                 |





# Exhale® Adjustable Wall Bracket K-98349





### **Technical Information**

All product dimensions are nominal.

#### **Notes**

Install this product according to the installation