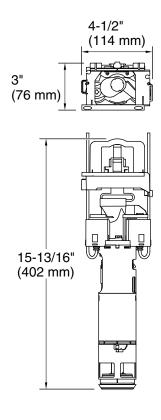

# **KOHLER® One-Year Limited Warranty**

See website for detailed warranty information.

All product dimensions are nominal.

Toilet type: In-wall mount

Waste Outlet: Wall

Flush type: Gravity washdown

Water Consumption