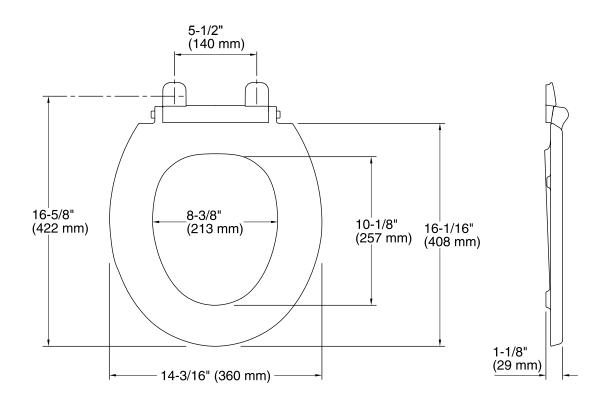

## **Technical Information**

All product dimensions are nominal.

Seat shape type: Round-front

Seat front type: Closed-front

Seat-mounting holes: 5-1/2" (140 mm)