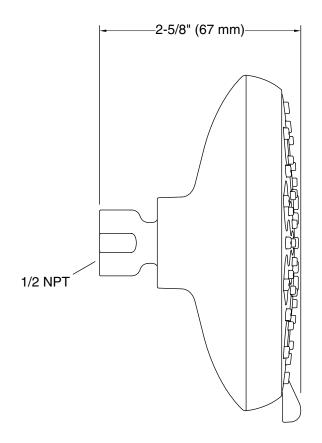

### Installation

- Wall-mount
- 1/2 -14 NPT connection
- Shower arm and flange sold separately

### **Technical Information**

All product dimensions are nominal.

Drain included:

No

### **Showerhead/Body Spray:**

Rated maximum 2.5 gal/min (9.5 l/min)

flow:

Pressure: 45 psi (3.1 bar)