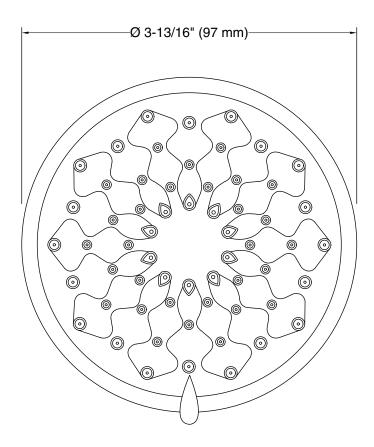

### **Features**

- Advanced spray engine provides three alternate experiences:
   wide coverage, intense drenching, and targeted spray
- Wide coverage spray produces an encompassing spray for everyday use
- Intense drenching spray delivers a forceful spray ideal for rinsing shampoo from hair
- Targeted spray is a focused stream for targeting sore muscles or use as a utility spray
- Simple thumb tab smoothly transitions between sprays
- MasterClean™ sprayface features an easy-to-clean surface that withstands mineral buildup
- 2.5 gpm (9.5 lpm) maximum flow rate at 45 psi (3.1 bar)

### **Technical Information**

All product dimensions are nominal.

Drain included:

No