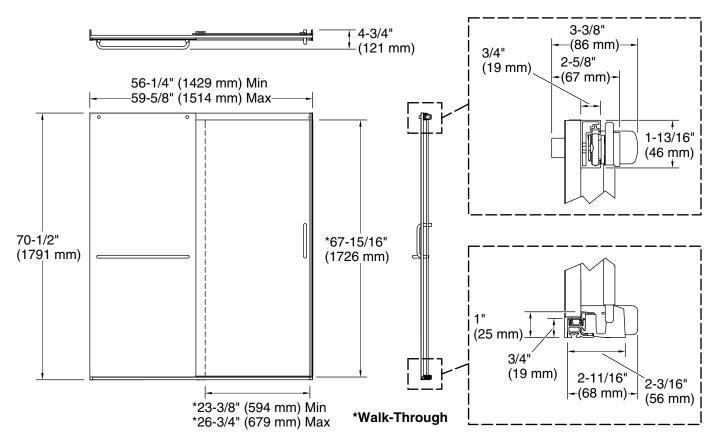

## Installation

- Fits opening widths 56-1/4" 59-5/8" (1429 1514 mm).
- 70-1/2" (1791 mm) high, with 67-11/16" (1719 mm) walkthrough height.
- 3-3/8" (86 mm) width adjustment.
- Out-of-plumb adjustability simplifies installation.
- Door can be installed to open to the left or right to suit your bathroom layout.
- For residential use only.
- Not for use in hospitality.

# **Technical Information**

All product dimensions are nominal.

| Installation type:<br>Opening Width -<br>Min <sup>.</sup> | For shower base installation 56-1/4" (1429 mm) |
|-----------------------------------------------------------|------------------------------------------------|
| Opening Width -<br>Max:                                   | 59-5/8" (1514 mm)                              |
| Walk-through - Min:                                       | 23-3/8" (594 mm)                               |
| Walk-through - Max:                                       | 26-3/4" (679 mm)                               |
| Base-To-Wall<br>Radius – Max:                             | 1/2" (13 mm)                                   |
| Glass thickness:                                          | 1/4" (6 mm)                                    |
| Glass coating:                                            | CleanCoat®                                     |
|                                                           |                                                |

## Notes

Install this product according to the installation instructions.

The vertical opening should be a minimum of 73-13/16" (1875 mm) to allow for installation clearance.