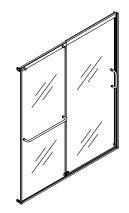

# Elate™ Sliding shower door, 70-1/2" H x 56-1/4 - 59-5/8" W K-707608-6G80

## Features

- Frameless design emphasizes glass and creates a sleek, minimalist look.
- Vertical handle with inside knob on moving panel.
- Gently-curved towel bar provides integrated storage on fixed panel.
- Tempered glass ensures maximum safety and durability.
- CleanCoat<sup>®</sup> technology creates a protective barrier that repels water, prevents dirt and minerals from collecting, and makes it easier to remove hard water spots.
- Smooth, easy-to-clean wall jambs.
- Full-length moving panel seal provides excellent water containment.
- Upgrade to heavy 5/16" (8 mm) thick glass and tall height shower door by selecting K-707615-8G80.
- Coordinates with other items in the Elate collection.

## Material

- Frameless, 1/4" (6 mm) thick Frosted tempered glass with rectangular grille pattern.
- Anodized aluminum prevents rust and corrosion.