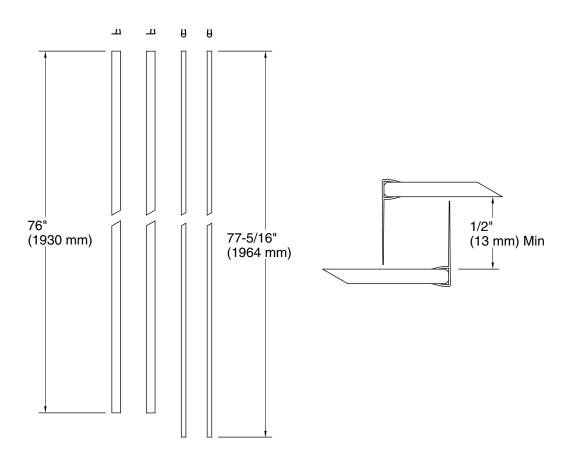

### **Features**

- For use with select KOHLER® sliding shower and bath doors with 5/16" (8 mm) glass thickness and space between panels of 1/2" (12 mm) to 1-1/8" (29 mm)
- Bulb seals improve water containment between the door and
- Fin seals close the space between door panels, providing improved water containment
- Includes two field trimmable fin seals, 76" (1930 mm) long
- Includes two field trimmable bulb seals, 77-5/16" (1963.7 mm) long
- Can be used on shower doors up to 82" tall