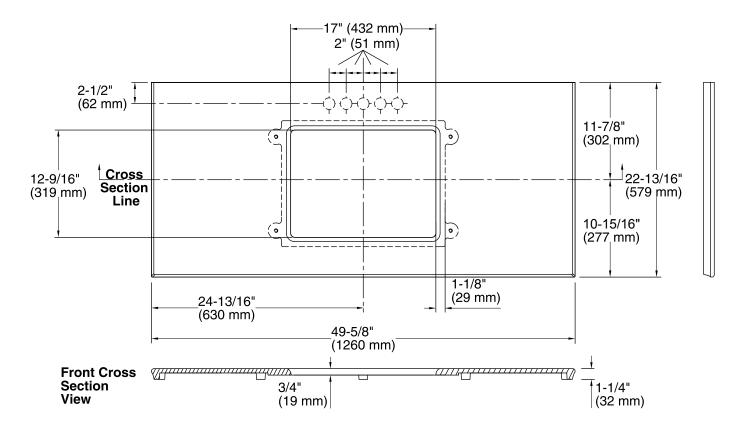

## **Technical Information**

| All product dimensions are nominal. |                                                  |  |  |
|-------------------------------------|--------------------------------------------------|--|--|
| Bowl configuration:                 | Single                                           |  |  |
| Installation:                       | Vanity top/ITB                                   |  |  |
| Bowl area (Only):                   | Length: 17" (432 mm)<br>Width: 12-9/16" (319 mm) |  |  |

Faucet hole and sink-mounting locations are marked on the underside of the countertop.