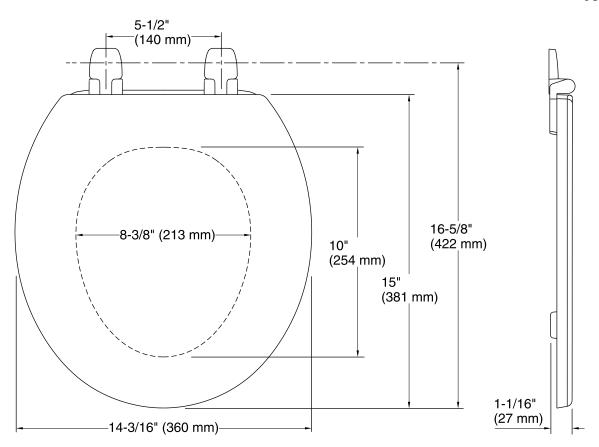

## **Technical Information**

All product dimensions are nominal.

Seat shape type: Round-front

Seat front type: Closed-front

Seat-mounting holes: 5-1/2" (140 mm)