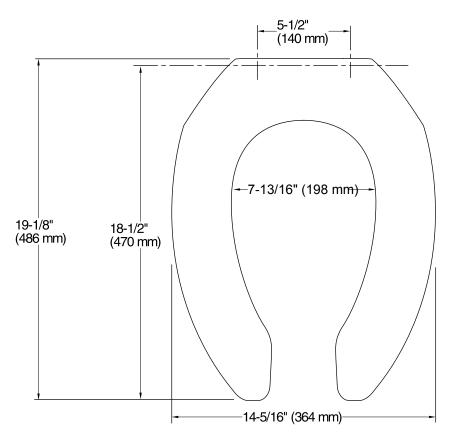

## **Technical Information**

All product dimensions are nominal.

Seat shape type: Elongated
Seat front type: Open-front
Seat hinge type: Check

Seat-mounting holes: 5-1/2" (140 mm)