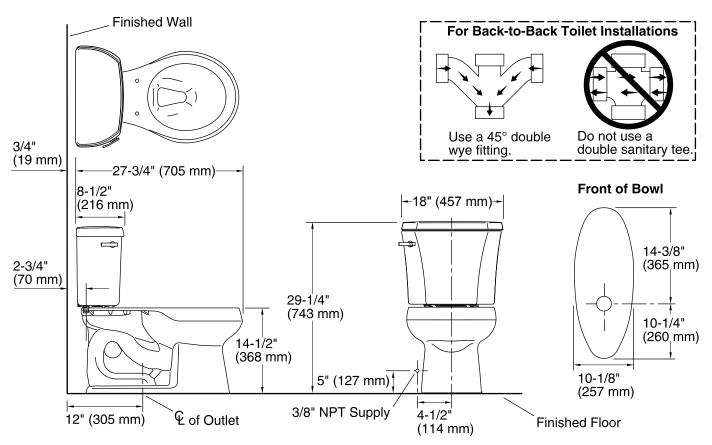

## **Technical Information**

All product dimensions are nominal.

Toilet type: Two-piece, Floor-mount

Waste Outlet: Floor

Bowl shape: Round-front
Flush type: Class Five®
Trap passageway: 2-1/8" (54 mm)

Water Consumption

Full: 1.6 gpf (6 lpf)

Water surface size: 10-1/2" x 7-3/4" (267 mm x 197 mm)

Rim to water surface: 5-1/4" (133 mm)
Rough-in: 12" (305 mm)
Seat-mounting holes: 5-1/2" (140 mm)

#### **Notes**

Install this product according to the installation instructions.

For back-to-back toilet installations: Use only a 45° double wye fitting.