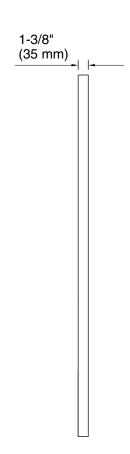

mirror
- Frame maintains a durable, long-lasting finish
- Finishes coordinate with KOHLER® faucet and lighting products

### Material

- Premium metal and mirrored glass construction
- KOHLER® finishes resist corrosion and tarnishing

### Installation

Mounting kit ensures quick and easy installation



# Codes/Standards

None Applicable

# KOHLER® One-Year Limited Warranty

See website for detailed warranty information.

## **Available Colors/Finishes**

Color tiles intended for reference only.

| Code | Description          |
|------|----------------------|
| BGL  | Moderne Brushed Gold |
| BNL  | Brushed Nickel       |
| CPL  | Polished Chrome      |
| BLL  | Matte Black          |
|      | BGL<br>BNL<br>CPL    |





# **Essential**

22" x 60" capsule decorative mirror **K-31373** 





## **Technical Information**

All product dimensions are nominal.

# **Notes**

Install this product according to the installation instructions.