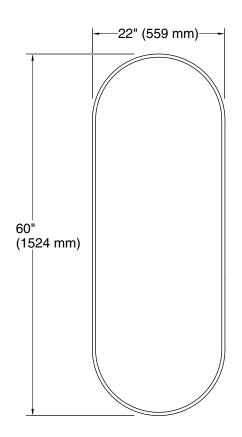

22" x 60" capsule decorative mirror **K-31373** 

# **Essential**

22" x 60" capsule decorative mirror **K-31373** 

## **Technical Information**

All product dimensions are nominal.