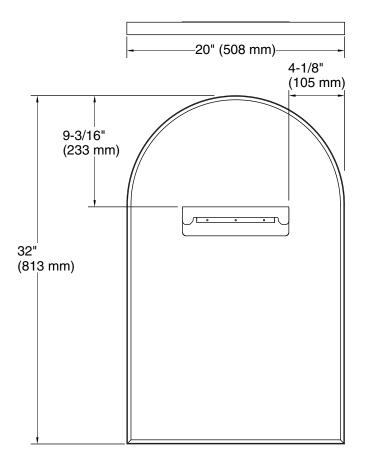

### **Essential**

20" x 32" arch framed mirror **K-30638** 

## Essential

20" x 32" arch framed mirror **K-30638** 

### **Technical Information**

All product dimensions are nominal.