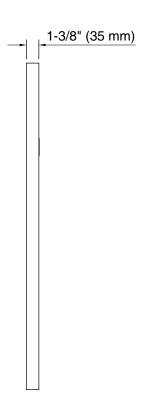

### **Essential**

20" x 32" arch framed mirror **K-30638** 

## Essential

20" x 32" arch framed mirror **K-30638** 

### **Technical Information**

All product dimensions are nominal.