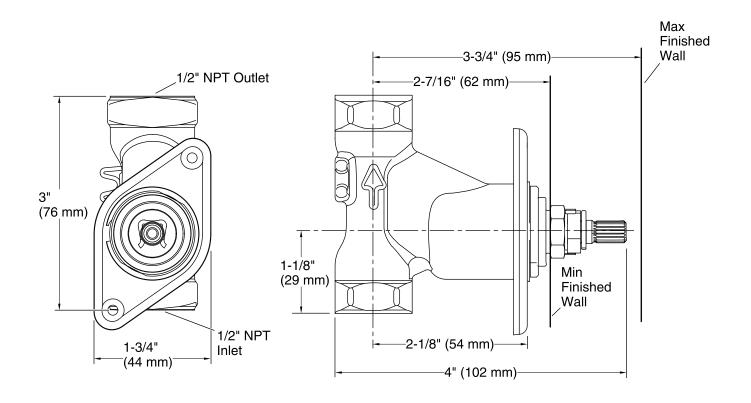

# MasterShower®

1/2" Volume Control Valve K-2974-K

#### **Features**

- Provides On/Off operation with precise control of water volume and intensity.
- Single handle operation.
- 10.0 gpm flow rate at 45 psi.
- 1/2" female NPT connections.
- Ideal for use with Kohler thermostatic mixing valves.
- Quarter-turn operation with ceramic disc cartridge.
- Requires volume control valve trim (sold separately).

### Material

 Forged dezincification-resistant brass body provides long term reliability and resistance to aggressive water conditions.



Codes/Standards ASME A112.18.1/CSA B125.1

## **KOHLER® Faucet Lifetime Limited Warranty**

See website for detailed warranty information.





### MasterShower®

1/2" Volume Control Valve K-2974-K



### **Technical Information**

All product dimensions are nominal.