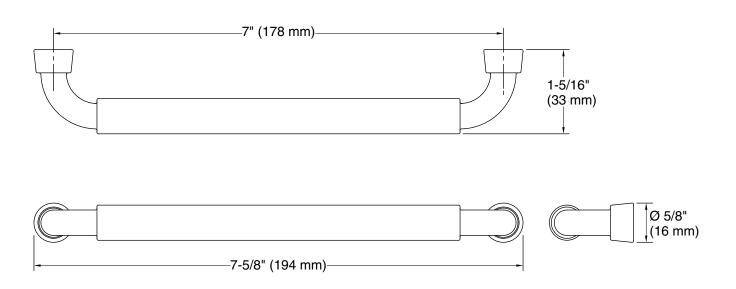

#### **Features**

- 7" (178 mm) cabinet pull.
- Coordinates with Tone faucets, accessories, and showering components to complete your bathroom.

## **Technical Information**

All product dimensions are nominal.

Material: Zinc