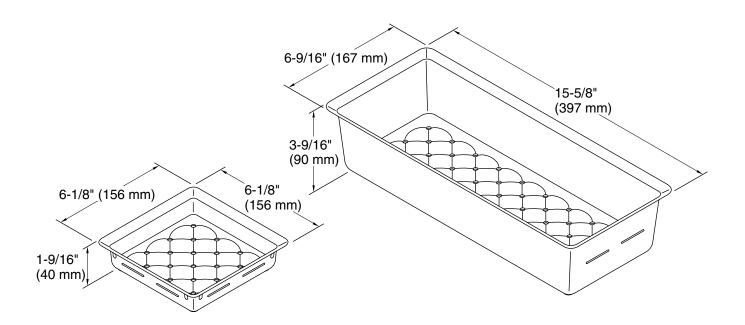

### **Technical Information**

All product dimensions are nominal. Material: Plastic