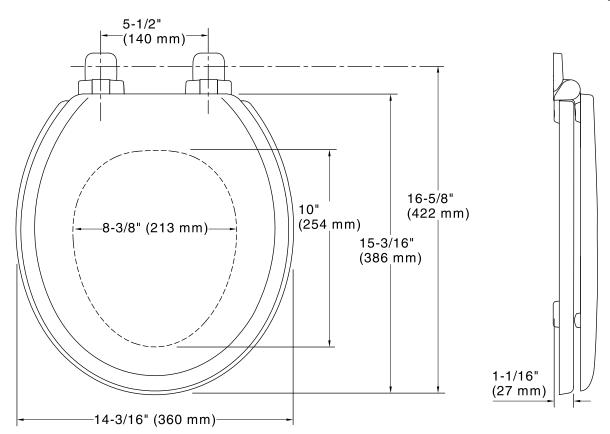

# Ridgewood® Quiet-Close™

Round-Front Toilet Seat K-20455

### **Technical Information**

All product dimensions are nominal.

Seat shape type: Round-front

Seat front type: Closed-front

Seat-mounting holes: 5-1/2" (140 mm)