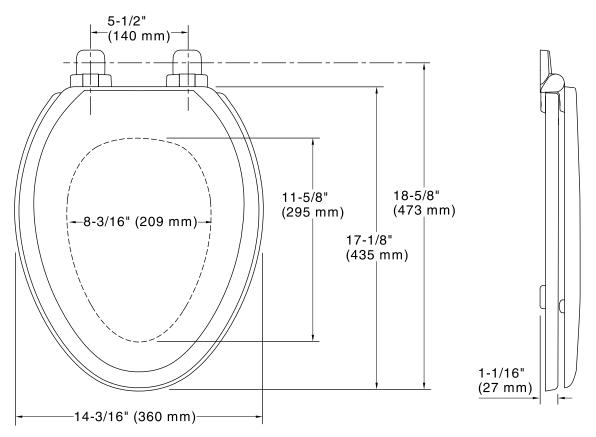

### **Technical Information**

All product dimensions are nominal.Seat shape type:ElongatedSeat front type:Closed-frontSeat-mounting holes:5-1/2" (140 mm)