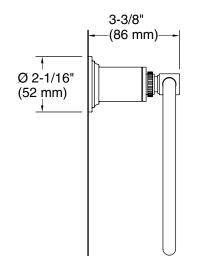

## KALLISTA.

## Central Park West<sup>™</sup> Towel Ring

P31422

## FEATURES

- Brass construction for durability and reliability
- Includes hex wrench for installation
- Unlacquered Brass (ULB): available only in North America and United Kingdom
- Complements the Central Park West collection







| SPECIFIED MODEL |                              |                       |                    |                       |                   |
|-----------------|------------------------------|-----------------------|--------------------|-----------------------|-------------------|
| Model           | Description                  | Finishes              |                    |                       |                   |
| P31422-00       | Central Park West Towel Ring | CP Polished<br>Chrome | SN Polished Nickel | ULB Unlacquered Brass | BV Brushed Bronze |

Questions? Problems? For additional assistance, please contact KALLISTA's Customer Service Department at 1-888-4-KALLISTA (1-888-452-5547) or kallista.com.