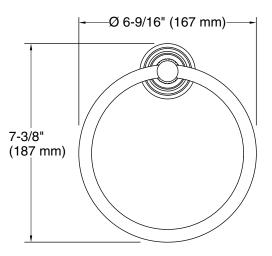

## KALLISTA.

## Central Park West<sup>™</sup> Towel Ring

P31422

## FEATURES

- Brass construction for durability and reliability
- Includes hex wrench for installation
- Unlacquered Brass (ULB): available only in North America and United Kingdom
- Complements the Central Park West collection







| SPECIFIED MODEL |                              |                       |                    |                       |                   |
|-----------------|------------------------------|-----------------------|--------------------|-----------------------|-------------------|
| Model           | Description                  | Finishes              |                    |                       |                   |
| P31422-00       | Central Park West Towel Ring | CP Polished<br>Chrome | SN Polished Nickel | ULB Unlacquered Brass | BV Brushed Bronze |

Questions? Problems? For additional assistance, please contact KALLISTA's Customer Service Department at 1-888-4-KALLISTA (1-888-452-5547) or kallista.com.