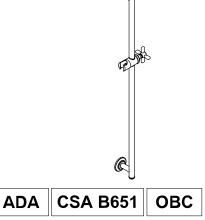

## Foundations by KALLISTA raditional Slidebar with Cross Handle

Traditional Slidebar with Cross Handle P24299-00

## Recommended Products/Accessories

P21500-00 Showerhead with Arm P21425-MB P22076-H P21651-00

Codes/Standards ADA ICC/ANSI A117.1 CSA B651 OBC

KALLISTA. Five-Year Limited Warranty
See website for detailed warranty information.

ADA, OBC, CSA B651 compliant when installed to the specific requirements of these regulations.