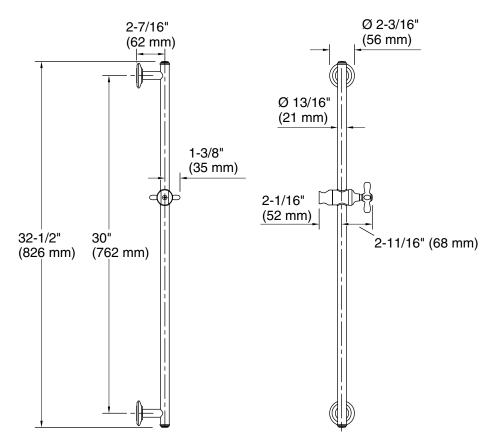

## **Features**

- High-quality solid brass construction for durability and reliability
- 32-17/32" (826 mm) total height
- Unlacquered Brass (ULB) available in North America and the United Kingdom only

## Foundations by KALLISTA

Traditional Slidebar with Cross Handle P24299-00

Technical Information
All product dimensions are nominal.

Notes Install this product according to the installation instructions.