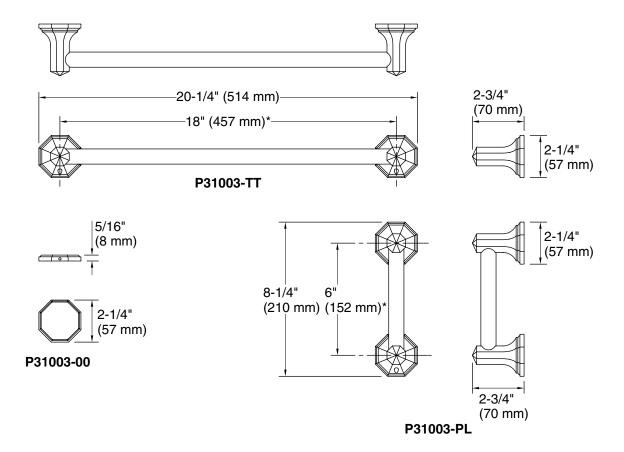

## **INSTALLATION NOTES**

Install these products according to the instruction guide.

| SPECIFIED MODEL |                                        |                      |                    |                     |
|-----------------|----------------------------------------|----------------------|--------------------|---------------------|
| Model           | Description                            |                      | Finishes           |                     |
| P31003-00       | For Town Shower Door Handle Escutcheon | ☐ CP Polished Chrome | □ AD Nickel Silver | ☐ AG Brushed Nickel |
| P31003-TT       | For Town Shower Door Towel Bar         | ☐ CP Polished Chrome | ☐ AD Nickel Silver | AG Brushed Nickel   |
| P31003-PL       | For Town Shower Door Handle Pull       | ☐ CP Polished Chrome | □ AD Nickel Silver | ☐ AG Brushed Nickel |