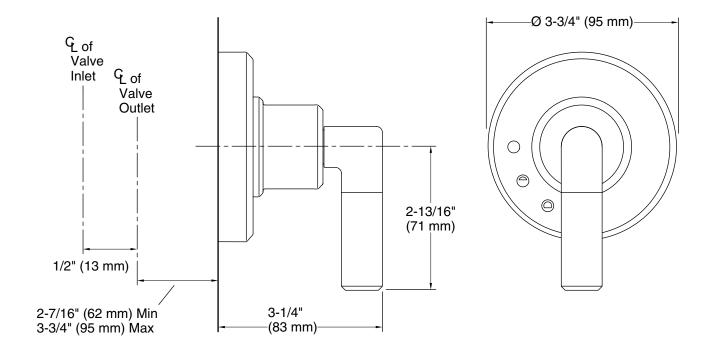

## CODES/STANDARDS APPLICABLE

P24926

**OBC** 

**CSA B651** 

**ADA** 

Specified model meets or exceeds the following:

- ASME A112.18.1/CSA B125.1
- ICC/ANSI A117.1
- ADA\*
- OBC\*
- CSA B651\*

| SPECIFIED MODEL   |                                                      |                      |                         |                     |
|-------------------|------------------------------------------------------|----------------------|-------------------------|---------------------|
| Model             | Description                                          | Finishes             |                         |                     |
| P24926-LV         | Pure Paletta Volume Control Valve Trim, Lever Handle | ☐ CP Polished Chrome | ☐ AD Nickel Silver      | ☐ AG Brushed Nickel |
|                   |                                                      | ☐ BZ Antique Bronze  | ☐ ULB Unlacquered Brass |                     |
| Required Rough-in |                                                      |                      |                         |                     |
| P29527-00         | 1/2" Volume Control                                  | □ NA                 |                         |                     |
| P29528-00         | 3/4" Volume Control                                  | □ NA                 |                         |                     |