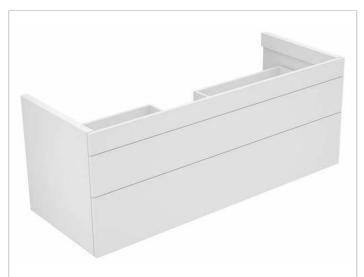

## Edition 400 31561XX0000 Vanity unit

### PRODUCT

### **PRODUCT ATTRIBUTES**

compatible with ceramic washbasin Article No. 31160/32160, 2 drawer fronts with push-to-open mechanism and soft closing, incl. odour trap made of plastic 1 1/4 x 32