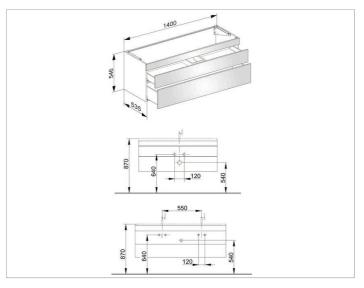

# PRODUCT DATA SHEET

# KEUCO

## Edition 400 31561XX0000 Vanity unit

### PRODUCT







### **PRODUCT ATTRIBUTES**

compatible with ceramic washbasin Article No. 31160/32160, 2 drawer fronts with push-to-open mechanism and soft closing, incl. odour trap made of plastic 1 1/4 x 32

#### SURFACE

37, 38, 39, 45

### DIMENSION

1400 x 546 x 535 mm

#### NOTE

For the interior fittings of the drawers are divisions in several sizes available, see interior sets article no. 31599.

Please order separately.

When ordering please ensure to replace XX or ZZ with appropriate number for the chosen carcass and front finish cominations.