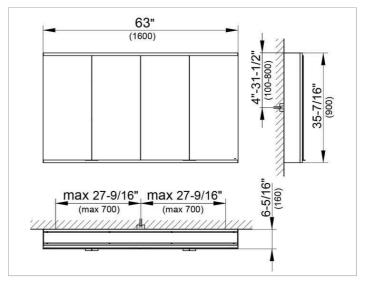

#### **DIMENSION**

62,99 x 35,43 x 6,3 "

Warranty: KEUCO products are covered by a 5-year manufacturer's warranty, in effect from the date of purchase. During this time, proven product defects will be remedied free of charge. Warranty claims must be filed in writing, including a detailed description of the defect immediately after a defect has occurred. For a copy of our detailed product warranty policy, please contact us at office-usa@keuco.com.