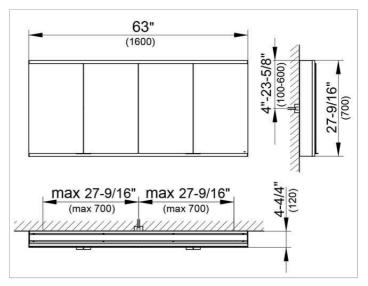

#### **DRAWING**

EEK: A++, A+, A,

#### **DIMENSION**

62,99 x 27,56 x 4,72 "

Warranty: KEUCO products are covered by a 5-year manufacturer's warranty, in effect from the date of purchase. During this time, proven product defects will be remedied free of charge. Warranty claims must be filed in writing, including a detailed description of the defect immediately after a defect has occurred. For a copy of our detailed product warranty policy, please contact us at office-usa@keuco.com.