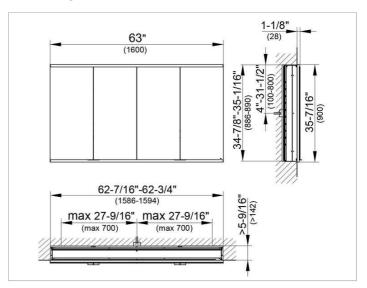

#### **DRAWING**

### **DIMENSION**

62,99 x 35,43 x 6,3 "

Warranty: KEUCO products are covered by a 5-year manufacturer's warranty, in effect from the date of purchase. During this time, proven product defects will be remedied free of charge. Warranty claims must be filed in writing, including a detailed description of the defect immediately after a defect has occurred. For a copy of our detailed product warranty policy, please contact us at office-usa@keuco.com.