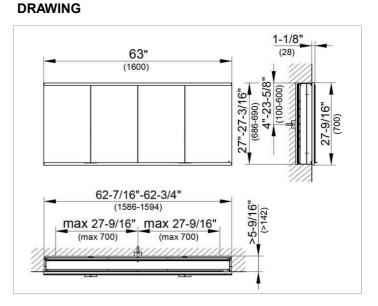

#### DIMENSION

62,99 x 27,56 x 6,3 "

 Warranty: KEUCO products are covered by a 5-year manufacturer's warranty, in effect from the date of purchase. During this time, proven product defects will be remedied free of charge. Warranty claims must be filed in writing, including a detailed description of the defect immediately after a defect has occurred. For a copy of our detailed product warranty policy, please contact us at office-usa@keuco.com.
Installation: KEUCO products must be installed by a qualified professional in accordance with the respective installation guidelines and any applicable federal / local building codes and regulations.