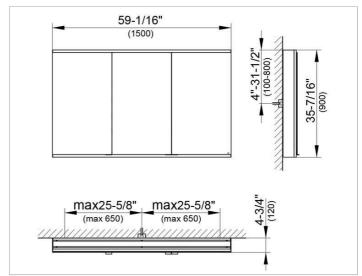

### **DRAWING**

EEK: A++, A+, A,

### **DIMENSION**

59,06 x 35,43 x 4,72 "

Warranty: KEUCO products are covered by a 5-year manufacturer's warranty, in effect from the date of purchase. During this time, proven product defects will be remedied free of charge. Warranty claims must be filed in writing, including a detailed description of the defect immediately after a defect has occurred. For a copy of our detailed product warranty policy, please contact us at office-usa@keuco.com.