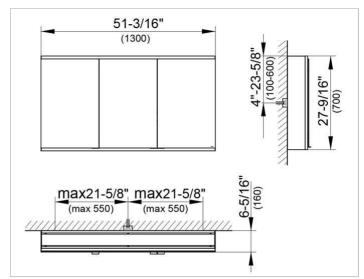

### **DRAWING**

EEK: A++, A+, A,

### **DIMENSION**

51,18 x 27,56 x 6,3 "

Warranty: KEUCO products are covered by a 5-year manufacturer's warranty, in effect from the date of purchase. During this time, proven product defects will be remedied free of charge. Warranty claims must be filed in writing, including a detailed description of the defect immediately after a defect has occurred. For a copy of our detailed product warranty policy, please contact us at office-usa@keuco.com.