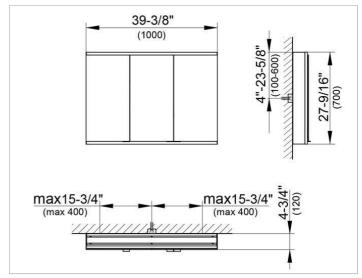

### **DRAWING**

EEK: A++, A+, A,

### **DIMENSION**

39,37 x 27,56 x 4,72 "

Warranty: KEUCO products are covered by a 5-year manufacturer's warranty, in effect from the date of purchase. During this time, proven product defects will be remedied free of charge. Warranty claims must be filed in writing, including a detailed description of the defect immediately after a defect has occurred. For a copy of our detailed product warranty policy, please contact us at office-usa@keuco.com.