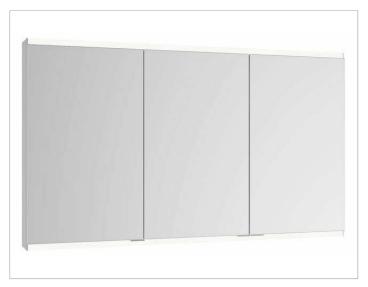

## Royal Modular 2.0 800310141005300 Mirror cabinet

## PRODUCT

#### SURFACE

silver anodized

#### DIMENSION

55,12 x 35,43 x 4,72 "

 Warranty: KEUCO products are covered by a 5-year manufacturer's warranty, in effect from the date of purchase. During this time, proven product defects will be remedied free of charge. Warranty claims must be filed in writing, including a detailed description of the defect immediately after a defect has occurred. For a copy of our detailed product warranty policy, please contact us at office-usa@keuco.com.
Installation: KEUCO products must be installed by a qualified professional in accordance with the respective installation guidelines and any applicable federal / local building codes and regulations.