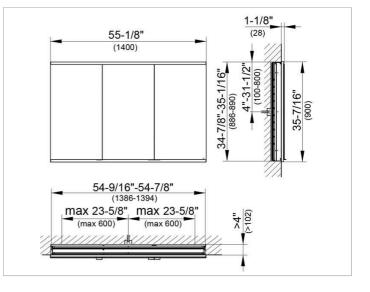

## DRAWING

#### DIMENSION

55,12 x 35,43 x 4,72 "

 Warranty: KEUCO products are covered by a 5-year manufacturer's warranty, in effect from the date of purchase. During this time, proven product defects will be remedied free of charge. Warranty claims must be filed in writing, including a detailed description of the defect immediately after a defect has occurred. For a copy of our detailed product warranty policy, please contact us at office-usa@keuco.com.
Installation: KEUCO products must be installed by a qualified professional in accordance with the respective installation guidelines and any applicable federal / local building codes and regulations.