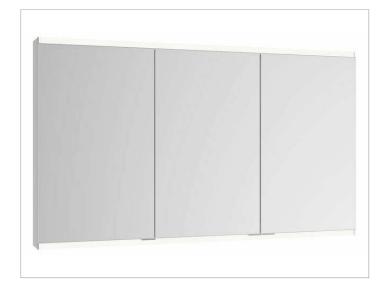

# Royal Modular 2.0 800310140105200 Mirror cabinet

### **PRODUCT**

## **SURFACE**

silver anodized