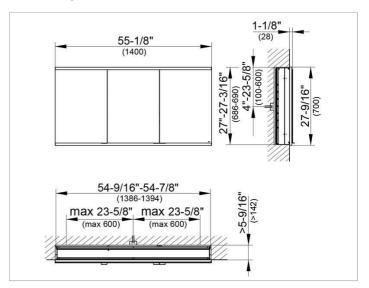

### **DRAWING**

EEK: A++, A+, A,

### **DIMENSION**

55,12 x 27,56 x 6,3 "

Warranty: KEUCO products are covered by a 5-year manufacturer's warranty, in effect from the date of purchase. During this time, proven product defects will be remedied free of charge. Warranty claims must be filed in writing, including a detailed description of the defect immediately after a defect has occurred. For a copy of our detailed product warranty policy, please contact us at office-usa@keuco.com.