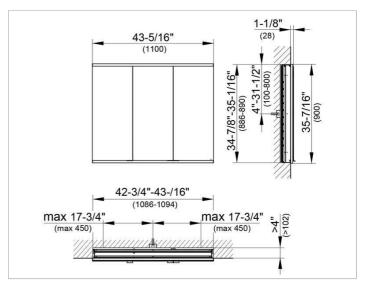

#### **DRAWING**

EEK: A++, A+, A,

#### **DIMENSION**

43,31 x 35,43 x 6,3 "

Warranty: KEUCO products are covered by a 5-year manufacturer's warranty, in effect from the date of purchase. During this time, proven product defects will be remedied free of charge. Warranty claims must be filed in writing, including a detailed description of the defect immediately after a defect has occurred. For a copy of our detailed product warranty policy, please contact us at office-usa@keuco.com.