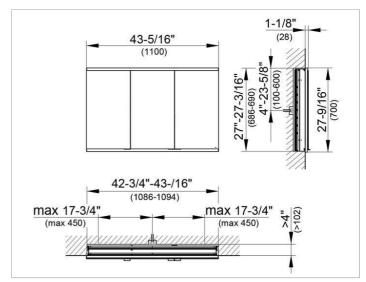

### **DRAWING**

EEK: A++, A+, A,

### **DIMENSION**

43,31 x 27,56 x 4,72 "

Warranty: KEUCO products are covered by a 5-year manufacturer's warranty, in effect from the date of purchase. During this time, proven product defects will be remedied free of charge. Warranty claims must be filed in writing, including a detailed description of the defect immediately after a defect has occurred. For a copy of our detailed product warranty policy, please contact us at office-usa@keuco.com.