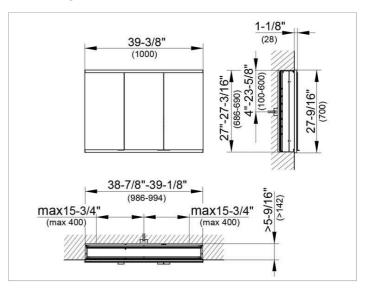

### **DRAWING**

EEK: A++, A+, A,

### **DIMENSION**

39,37 x 27,56 x 6,3 "

Warranty: KEUCO products are covered by a 5-year manufacturer's warranty, in effect from the date of purchase. During this time, proven product defects will be remedied free of charge. Warranty claims must be filed in writing, including a detailed description of the defect immediately after a defect has occurred. For a copy of our detailed product warranty policy, please contact us at office-usa@keuco.com.