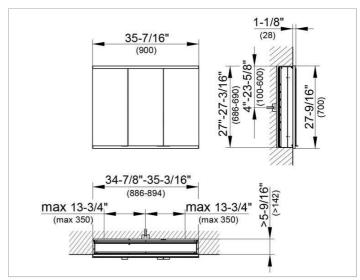

### **DRAWING**

EEK: A++, A+, A,

### **DIMENSION**

35,43 x 27,56 x 6,3 "

Warranty: KEUCO products are covered by a 5-year manufacturer's warranty, in effect from the date of purchase. During this time, proven product defects will be remedied free of charge. Warranty claims must be filed in writing, including a detailed description of the defect immediately after a defect has occurred. For a copy of our detailed product warranty policy, please contact us at office-usa@keuco.com.