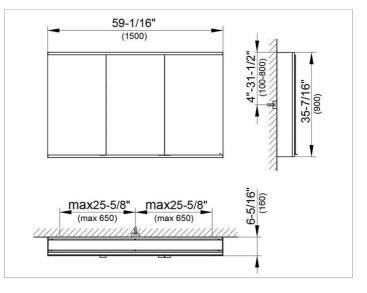

## DIMENSION

59,06 x 35,43 x 6,3 "

 Warranty:
 KEUCO products are covered by a 5-year manufacturer's warranty, in effect from the date of purchase. During this time, proven product defects will be remedied free of charge.