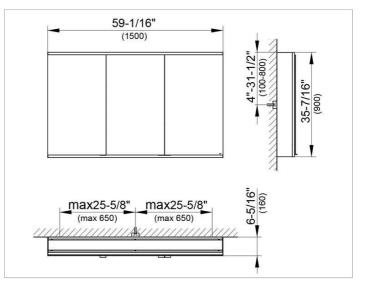

#### DRAWING

#### DIMENSION

59,06 x 35,43 x 6,3 "

 Warranty:
 KEUCO products are covered by a 5-year manufacturer's warranty, in effect from the date of purchase. During this time, proven product defects will be remedied free of charge.