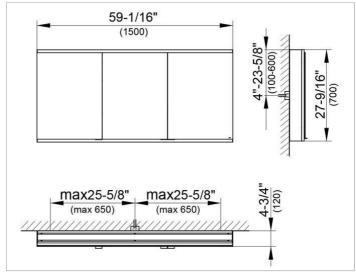

#### **DRAWING**

### **DIMENSION**

59,06 x 27,56 x 4,72 "

Warranty: KEUCO products are covered by a 5-year manufacturer's warranty, in effect from the date of purchase. During this time, proven product defects will be remedied free of charge. Warranty claims must be filed in writing, including a detailed description of the defect immediately after a defect has occurred. For a copy of our detailed product warranty policy, please contact us at office-usa@keuco.com.