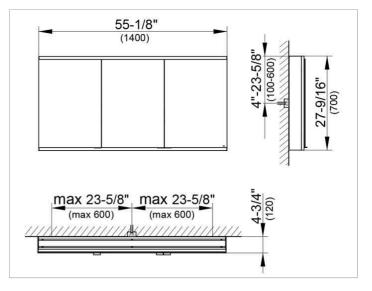

#### DRAWING

#### DIMENSION

55,12 x 27,56 x 4,72 "

 Warranty: KEUCO products are covered by a 5-year manufacturer's warranty, in effect from the date of purchase. During this time, proven product defects will be remedied free of charge. Warranty claims must be filed in writing, including a detailed description of the defect immediately after a defect has occurred. For a copy of our detailed product warranty policy, please contact us at office-usa@keuco.com.
Installation: KEUCO products must be installed by a qualified professional in accordance with the respective installation guidelines and any applicable federal / local building codes and regulations.