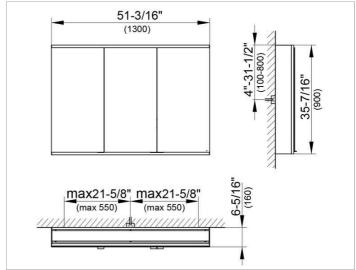

#### **DRAWING**

### **DIMENSION**

51,18 x 35,43 x 6,3 "

Warranty: KEUCO products are covered by a 5-year manufacturer's warranty, in effect from the date of purchase. During this time, proven product defects will be remedied free of charge. Warranty claims must be filed in writing, including a detailed description of the defect immediately after a defect has occurred. For a copy of our detailed product warranty policy, please contact us at office-usa@keuco.com.