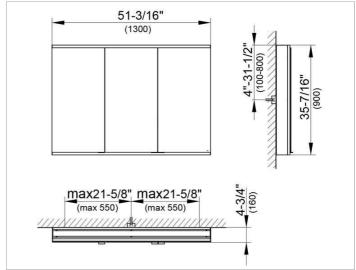

#### **DRAWING**

### **DIMENSION**

51,18 x 35,43 x 4,72 "

Warranty: KEUCO products are covered by a 5-year manufacturer's warranty, in effect from the date of purchase. During this time, proven product defects will be remedied free of charge. Warranty claims must be filed in writing, including a detailed description of the defect immediately after a defect has occurred. For a copy of our detailed product warranty policy, please contact us at office-usa@keuco.com.